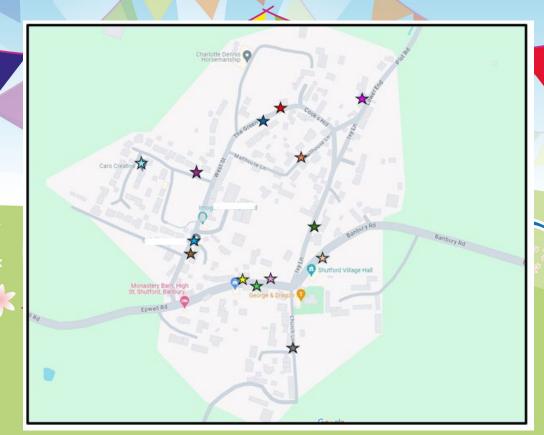

## <u>Scarecrow competition – Voting Form</u>

(click on the link above to access the form for printing/emailing)

Follow the trail around the village and rank your top 3 (vote 1,2,3)

One voting form per person. You must not vote for your own scarecrow!

## Name of voter:

| No.           | Name                                                                                   | Location                                     | Vote |
|---------------|----------------------------------------------------------------------------------------|----------------------------------------------|------|
| $\Rightarrow$ | Lazy B                                                                                 | Bench on Jame Corner next to Sundial Cottage |      |
| $\Rightarrow$ | Holly                                                                                  | Pemberley, High Street                       |      |
| $\Rightarrow$ | Jethro                                                                                 | The Old Brew House, High Street              |      |
| $\Rightarrow$ | Tinker                                                                                 | The Cottage, West Street                     |      |
| $\Rightarrow$ | Artist Annie                                                                           | 4 Weavers Row, West Street                   |      |
| *             | Beach Babe                                                                             | 4 The Dairyground                            |      |
| $\Rightarrow$ | Scaro                                                                                  | 25 The Dairyground                           |      |
| $\Rightarrow$ | There's a raquet on Cook's Hill!                                                       | Horseshoe Barn, Cooks Hill                   |      |
| *             | Strawmurrays and Cream                                                                 | Shutford Stud House, Cooks Hill              |      |
| *             | Midsommar Scary Flo (google Midsommar!)                                                | Pear Tree Cottage, Lower End                 |      |
| <del>√</del>  | Florence and Fred                                                                      | The Ol                                       |      |
|               |                                                                                        | School House, Malthouse Lane                 |      |
| $\Rightarrow$ | Mr Chicken                                                                             | Rose Lawn, Ivy Lane                          |      |
| $\Rightarrow$ | Frankie Discarecrow                                                                    | Bailiff's Cottage, Banbury Hill              |      |
| $\Rightarrow$ | Scubert                                                                                | Barton Barn                                  |      |
|               | Please note: the 2 scarecrows outside the church (with thanks to Ken Jeffs), have been |                                              |      |
|               | professionally made and are not entered into the competition                           |                                              |      |